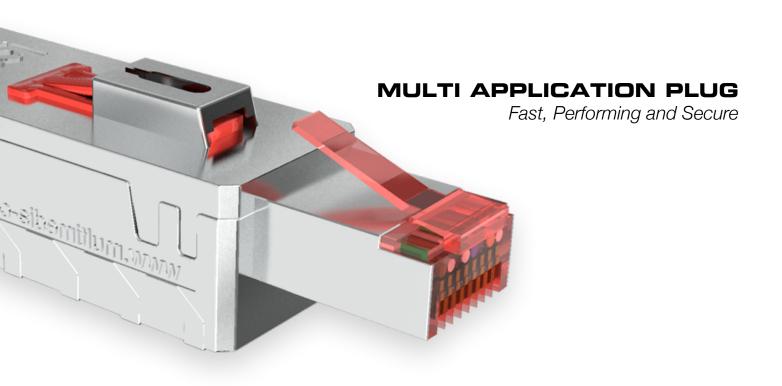

Smart and simple cabling solutions





## THE ANSWER TO THE NEEDS CREATED BY NEW

### **NEW APPLICATIONS CREATE NEW NEEDS**

CCTV, wifi points, access control, remote display, DET systems, Industrial Ethernet ... a growing number of applications are using Internet Protocol (IP) and need to be connected to traditional data cabling networks. These new devices have technical constraints, which differ from those of desktop computers:

- For non-specialized installers, the termination of standard RJ45 plugs is not straight forward. It requires practice and specific tools.
- The development of Cat6 and cat6a shielded cables prevent the direct connexion of
- traditional plugs which are not compatible with solid core cables with section above AWG23. This imposes the use of wall outlets and patch cords for the connection of IP equip