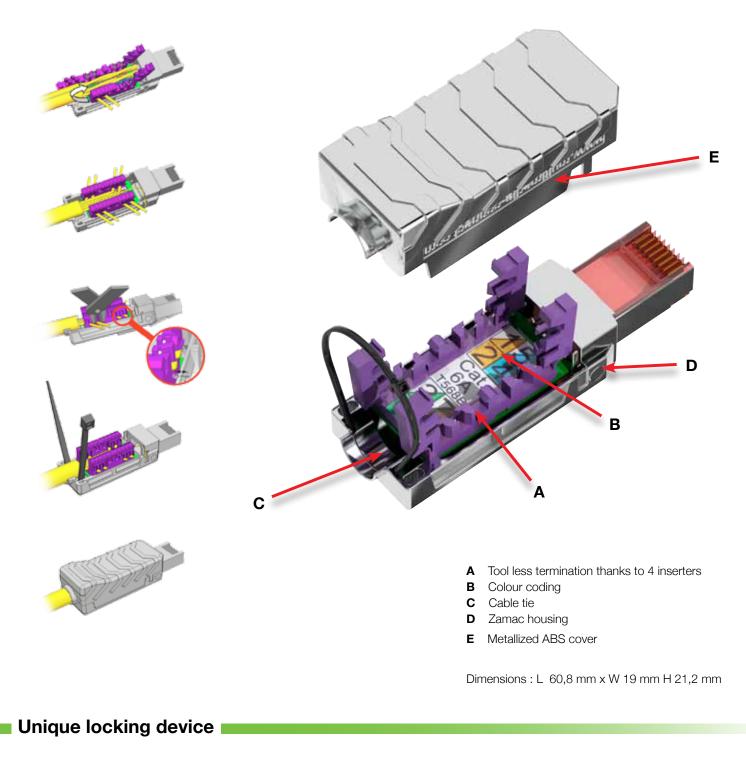

#### Fast

- Unique pair by pair tool less termination system
- Can be connected to the cable in less than 50 seconds even by a non-specialized installer.
- The ideal product for field termination.

#### Performing

- Cat6A/ClassEa performance, guaranteed by an electronic compensation system.
- Accept solid conductors up to AWG22.

#### Secure

- Innovative locking device
- Prevent unwanted disconnexion of sensitive equipments